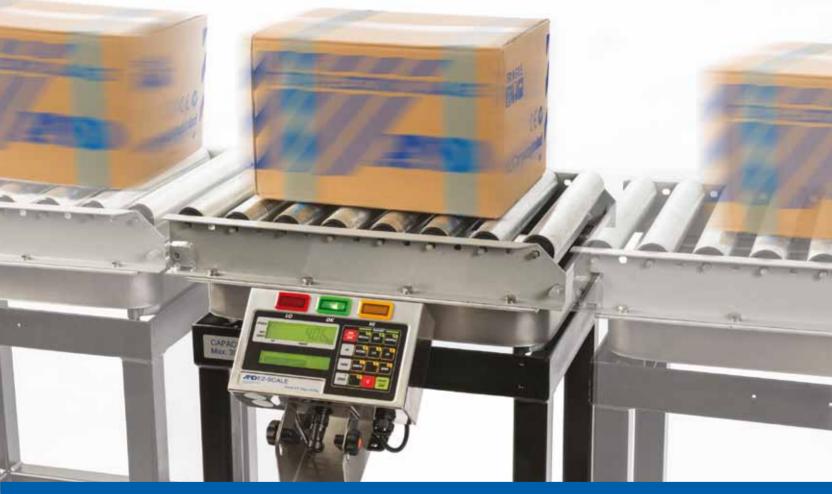

## Dynamic Roller Carton Checking System

Heavy Duty · Precise · Automatic

The EZI-Check<sup>™</sup> AUTO Dynamic Roller scale is a freestanding, powered roller weighing system that can be incorporated into new or existing production lines allowing automated and precise checking of cartons for missing or damaged products. The EZI-Check<sup>™</sup> AUTO can operate 'stand-alone' or be fully integrated into existing process control systems, providing peace of mind for you and your customers.

Can you afford not to invest in an EZI-Check™ AUTO carton checking system?

"If you can MEASURE it, You can CONTROL it"

FS-i, water & dust proof

- Can typically check up to 50 cartons per minute
- "Start/Stop" or continuous weighing modes available
- Rejection modules can be added or the EZI-Check AUTO can be interfaced with existing reject
- Additional visual and audible alarm options available